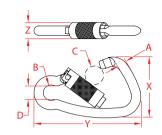

## **HARNESS CLIP - AUTO LOCK**

| ITEM                                           | А     | В     | С     | D     | X<br>(height) | <b>Y</b><br>(length) | <b>Z</b><br>(width) | WLL<br>(lb) | WT<br>(lb) | PACKAGING<br>TYPE | EACH<br>(qty) | INNER<br>(qty) | CARTON<br>(qty) | UPC          |
|------------------------------------------------|-------|-------|-------|-------|---------------|----------------------|---------------------|-------------|------------|-------------------|---------------|----------------|-----------------|--------------|
| ALUMINUM (W/ ALUMINUM LOCK)                    |       |       |       |       |               |                      |                     |             |            |                   |               |                |                 |              |
| A0146-0012                                     | 7/16" | 0.70" | 0.84" | 0.49" | 2.86"         | 4.91"                | 0.71"               | 1,600       | 0.19       | POLYBAG           | 1             | 5              | 100             | 791506017745 |
| 316 STAINLESS STEEL (W/ BLACK FIBERGLASS LOCK) |       |       |       |       |               |                      |                     |             |            |                   |               |                |                 |              |
| S0146-0012                                     | 7/16" | 0.70" | 0.84" | 0.49" | 2.86"         | 4.91"                | 0.71"               | 2,000       | 0.54       | POLYBAG           | 1             | 1              | 50              | 791506033486 |
| ZINC-PLATED CARBON STEEL (W/ BRONZE LOCK)      |       |       |       |       |               |                      |                     |             |            |                   |               |                |                 |              |
| Z0146-0012                                     | 7/16" | 0.70" | 0.84" | 0.49" | 2.86"         | 4.91"                | 0.71"               | 1,600       | 0.54       | POLYBAG           | 1             | 1              | 50              | 791506058786 |

## **NOTE:**

EACH CLIP IS PROOF TESTED AND STAMPED WITH THE BREAK LOAD IN KILONEWTONS. BREAK LOAD S APPROXIMATELY 3 TIMES THE WORK LOAD LIMIT. ALL DIMENSIONS ARE NOMINAL (+/- 3%) AND ARE SUBJECT TO CHANGE WITHOUT NOTICE.